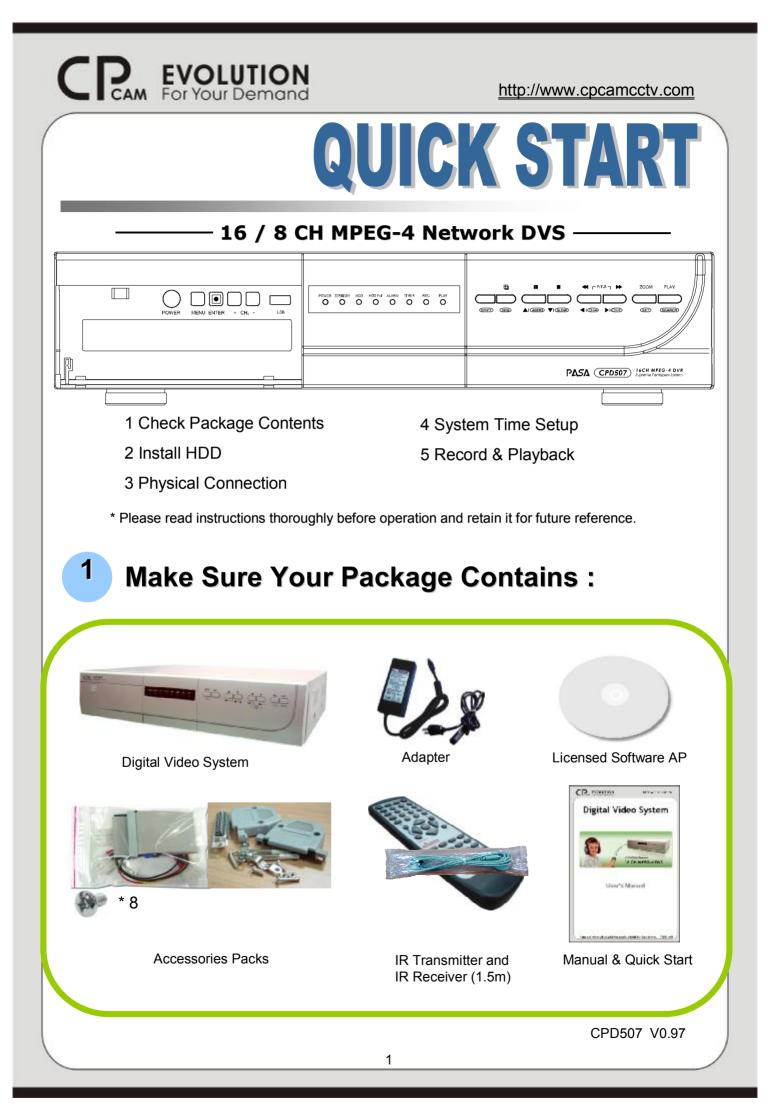

## Install HDD :

2

**EVOLUTION** For Your Demand

Carefully following the steps to ensure correct installation.

- \*\*\* Note: If you want to install two HDDs, please set one HDD to "Master Mode" or "Single Mode", and the other one to "Slave Mode". \*\*\*
- 1) Open the upper cover of the DVR and screw out the bracket.
- 2) Screw HDD to the HDD bracket.
- Connect the HDD to power connector and IDE BUS (make sure to align the HDD precisely to the pin connection).
- 4) Close the upper cover of the DVR.

For detailed installation instructions, please refer to the user's manual.