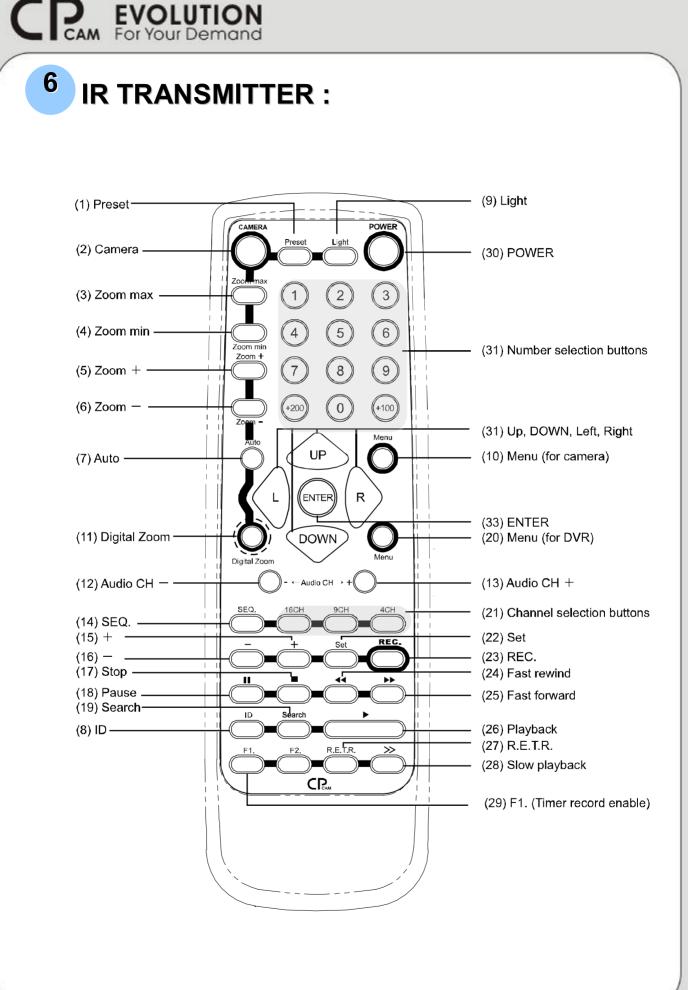

|        |       |     |
|-------|--------|-------|-----|
| DATE  | YEAR   | MONTH | DAY |
|       | 2005   | MAY   | 30  |
| TIME  | HOUR   | MIN   | SEC |
|       | 15     | 30    | 18  |
| FORMA | TY-M-D |       |     |
|       |        |       |     |

### Record & Playback :

#### Record:

5

Press "REC" button to go into the record menu.

RECORD MANUAL RECORD ENABLE EVENT RECORD ENABLE TIMER RECORD ENABLE OVERWRITE RECORD IMG SIZE RECORD QUALITY MANUAL RECORD IPS EVENT REOCRD IPS TIMER RECORD IPS TOTAL IPS SHARE

### Playback:

Press " PLAY " button, the DVR will display the last recording video.

- FAST FORWARD (F.F.) & FAST REWIND (REW)
- PAUSE / IMAGE JOG
- STOP
- CHANNEL SHIFT
  (Display Mode, Full Screen Switch, and Channel Display Switch)
- SLOW PLAYBACK
- TMER RECORD
- AUDIO